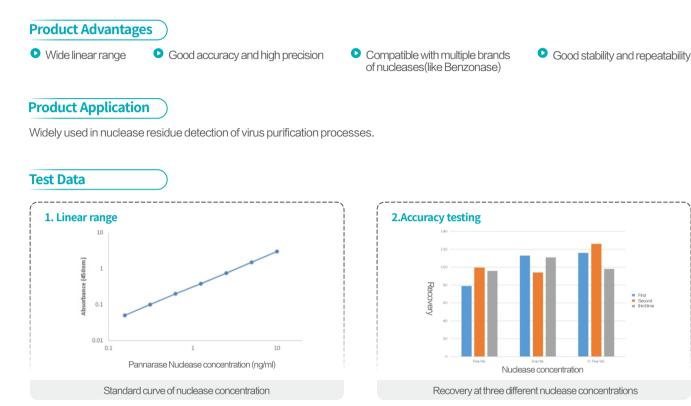

Wide linear range from 0.2 ng/ml to 10 ng/ml; Residual amount could be detected at routine working concentrations of 10–20 U/ml without dilution.

At high, medium and low concentration, both reference SR1 (Pannarase nuclease standard) and 1% BSA (supplemented with Pannarase nuclease standard) showed CV% of < 15%, with high precision and repeatability.