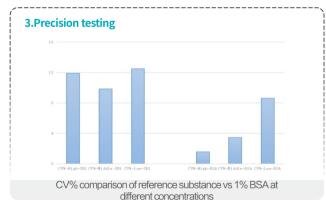

Wide linear range from 0.2 ng/ml to 10 ng/ml; Residual amount could be detected at routine working concentrations of 10–20 U/ml without dilution.

At high, medium and low concentration, both reference SR1 (Pannarase nuclease standard) and 1% BSA (supplemented with Pannarase nuclease standard) showed CV% of < 15%, with high precision and repeatability.