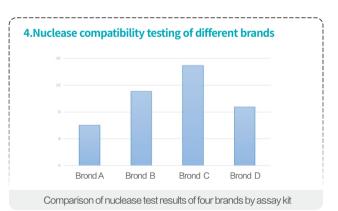

The kit can respond to all brands of nucleases, and the test results showed high stability and reproducibility.

| Cat No.    | Name                                   | Size           |
|------------|----------------------------------------|----------------|
| CYG003RKIT | Pannarase Nuclease ELISA detection kit | 1 KIT 96 Tests |